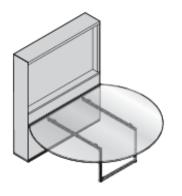

ame:

**Sable lacquered,** available in different sample collection colours.

### Legs:

**Powder coated metal:** glossy or matt White Snow, glossy UE White, glossy Silver, matt Titanio, matt Green Black, matt Brown, matt Carbon Glacè, glossy Alfa Red.

**Luxury metal:** Chromed, glossy Nickel Black, matt Bronze, matt Brass, matt Antique Brass, Pewter Quarz, Brunished Cobalt.

#### **ACCESSORIES**



Monitor bracket.



## **ELECTRIFICATION**

#### TYPE 6





#### TYPE 7





A - Schuko - UE socket

B - n°2 RJ45 socket cat. 6 (data/telephone)

**D** - n°1 HDMI socket (video) + n°1 USB socket

E - n°1 light switch

F - n°1 VGA

On request we can also supply international sockets

Multiple sockets are provided with 3m lenght cable and Schuko plug



## **DIMENSIONS**

## Meeting table H45







Column.

Top.