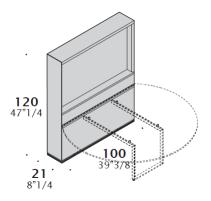

e:

**Sable lacquered,** available in different sample collection colours.

### Legs:

**Powder coated metal:** glossy or matt White Snow, glossy UE White, glossy Silver, matt Titanio, matt Green Black, matt Brown, matt Carbon Glacè, glossy Alfa Red.

**Luxury metal:** Chromed, glossy Nickel Black, matt Bronze, matt Brass, matt Antique Brass, Pewter Quarz, Brunished Cobalt.

#### **ACCESSORIES**



Monitor bracket.



## **ELECTRIFICATION**

#### TYPE 6





#### TYPE 7





A - Schuko - UE socket

B - n°2 RJ45 socket cat. 6 (data/telephone)

**D** - n°1 HDMI socket (video) + n°1 USB socket

E - n°1 light switch

F - n°1 VGA

On request we can also supply international sockets

Multiple sockets are provided with 3m lenght cable and Schuko plug



## **DIMENSIONS**

## Meeting table H45







Column.

Top.