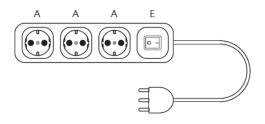

## **ELECTRIFICATION**

#### TYPE 7

A - Schuko - UE socket

B - n°2 RJ45 socket cat. 6 (data/telephone)

**D** - n°1 HDMI socket (video) + n°1 USB socket

E - n°1 light switch

F - n°1 VGA

On request we can also supply international sockets

Multiple sockets are provided with 3m lenght cable and Schuko plug