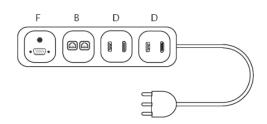

#### TYPE 7

A - Schuko - UE socket

B - n°2 RJ45 socket cat. 6 (data/telephone)

**D** - n°1 HDMI socket (video) + n°1 USB socket

E - n°1 light switch

F - n°1 VGA

On request we can also supply international sockets

Multiple sockets are provided with 3m lenght cable and Schuko plug