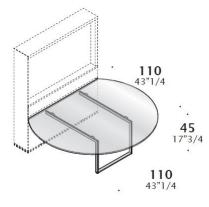

**Sable lacquered,** available in different sample collection colours.

### Legs:

**Powder coated metal:** glossy or matt White Snow, glossy UE White, glossy Silver, matt Titanio, matt Green Black, matt Brown, matt Carbon Glacè, glossy Alfa Red.

**Luxury metal:** Chromed, glossy Nickel Black, matt Bronze, matt Brass, matt Antique Brass, Pewter Quarz, Brunished Cobalt.

#### **ACCESSORIES**



Monitor bracket.



## **ELECTRIFICATION**

#### TYPE 6





#### TYPE 7





A - Schuko - UE socket

B - n°2 RJ45 socket cat. 6 (data/telephone)

**D** - n°1 HDMI socket (video) + n°1 USB socket

E - n°1 light switch

F - n°1 VGA

On request we can also supply international sockets

Multiple sockets are provided with 3m lenght cable and Schuko plug



## **DIMENSIONS**

## Meeting table H45







Column.

Top.