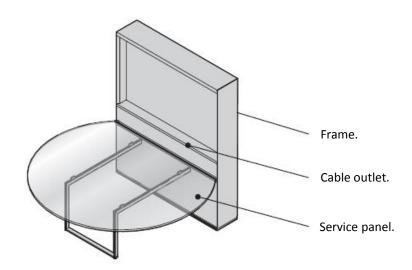

Frame Mini Meeting consists of a small meeting table and a technical column for video screen housing.

It is the ideal solution for focus group, brief presentation or stand-up meeting.

## **TECHNICAL FEATURES**

**Top:** top is made in clear glass or back-lacquered etched glass 15 mm thick.

**Column:** structure made of wood particles in Sablè lacquered finish.

**Legs:** base in tubular metal structure, in powder coated metal or Luxury metal.