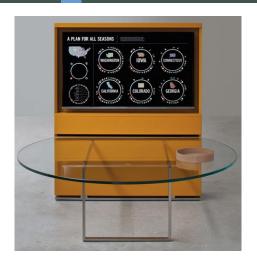

#### Product: MEETING TABLE

Frame Mini Meeting allows to create a flexible office environment, facilitating the communication between people. It is suitable for sharing workstations (desk sharing, booking system, meeting desk).

Frame Mini Meeting consists of a small meeting table and a technical column for video screen housing.

It is the ideal solution for focus group, brief presentation or stand-up meeting.